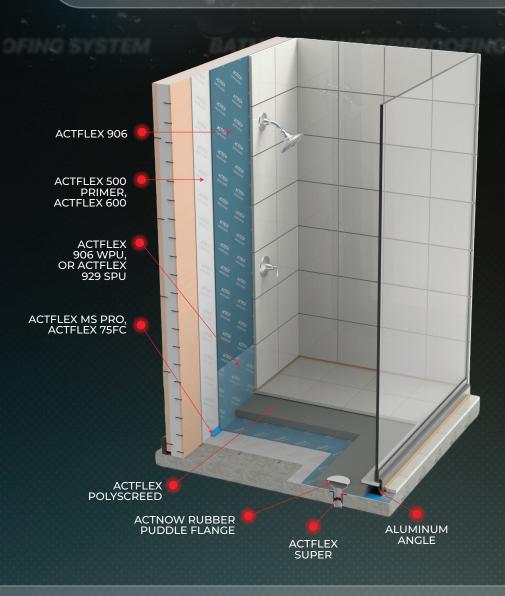

# HOW TO WATERPROOF A BATHROOM

## O Surface Preparation

Ensure the surface is clean, dry, and free of any debris or contaminants.

#### 02 **Primer Application**

### **ACTFLEX 600 PRIMER**

- Coverage: 3-4 sqm per liter.
- Apply a uniform coat.
- Allow 1 hour for drying.

#### 03 **Sealing Joints and Cracks**

**ACTFLEX 75FC: FLOORS** 

Tack-free time: 40-60 minutes.

**ACTFLEX MS PRO: WALLS** 

- Tack-free time: 40-60 minutes.
- These products provide quick-setting, durable seals for joints and cracks.

Install **ACTNOW RUBBER** 100mm PUDDLE FLANGE to 100mm Drainage Outlet (Concrete only)

#### 05 **Waterproof Membrane**

### **ACTFLEX 906 WPU: WALLS**

- Coverage: 1.33 sqm per liter per coat.
- Apply a minimum of 2 coats.
- Allow 24 hours between coats for re-coat time.

#### **ACTFLEX 929 SPU: FLOORS**

- Coverage: 1.6 sqm per liter per coat.
- Apply a minimum of 2 coats.
- Allow 6 hours between coats for re-coat time.

#### 06 **Surface Smoothing**

#### **ACTFLEX POLYSCREED**

- Mix 3 liters of ACTFLEX POLYSCREED with 20kg of sand and cement.
- Apply the mixture to the surface.
- Allow 24 hours for drying.